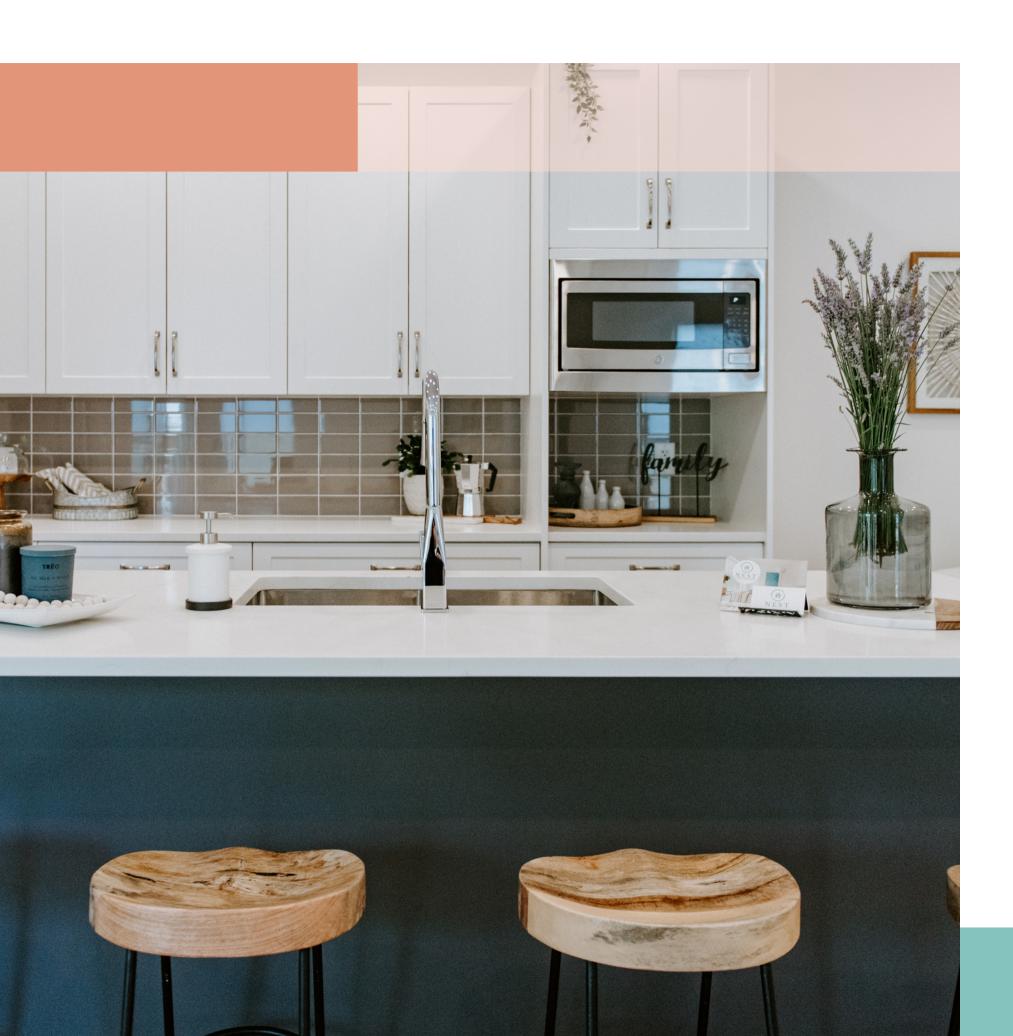

#### Lectus \$ 28,000

includes delivery, install, cabinetry, glass accent doors, handles, inserts

Door Style: Libertti FlatDoor Material: Painted MDFDoor Colour: NougatHandles: 9765-128-BBRCountertop: Silestone Miami Vena Waterfalled Edges(not included in price, approx. value \$5733)Inserts: Pull out trash bins and spice pullouts.