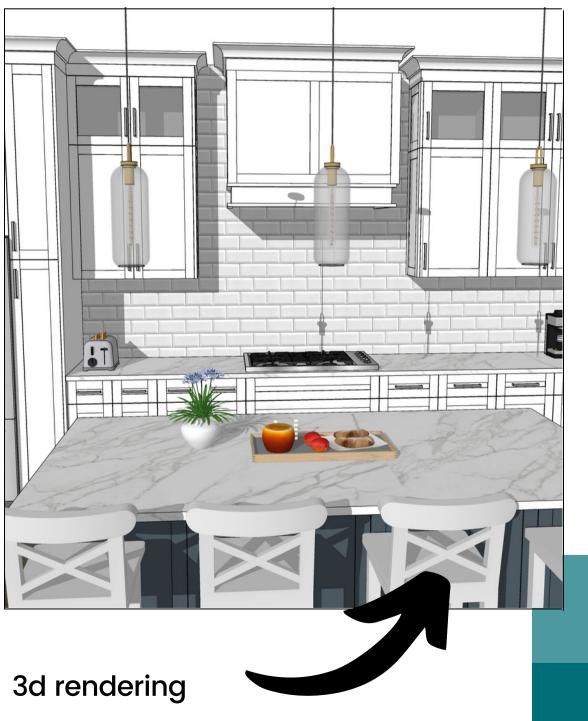

#### **UGO \$ 20,050**

#### Includes delivery, install, cabinetry, custom hood fan, handles, inserts, floating shelves.

Door Style: Shaker (5001) **Door Material:** PVC **Door Colour:** Matte White (Doors) Matte Black (Island) Accents: Tafisa- Rhapsody (Floating Shelves) Handles: Ashdale **Custom Hood Fan**: Paint to match cabinetry and accents **Countertop:** Calcatta Maxima (Omnia- not included in price, approx. value \$5500.00)

www.bluemountainkitchens.ca

actual

Page | 01