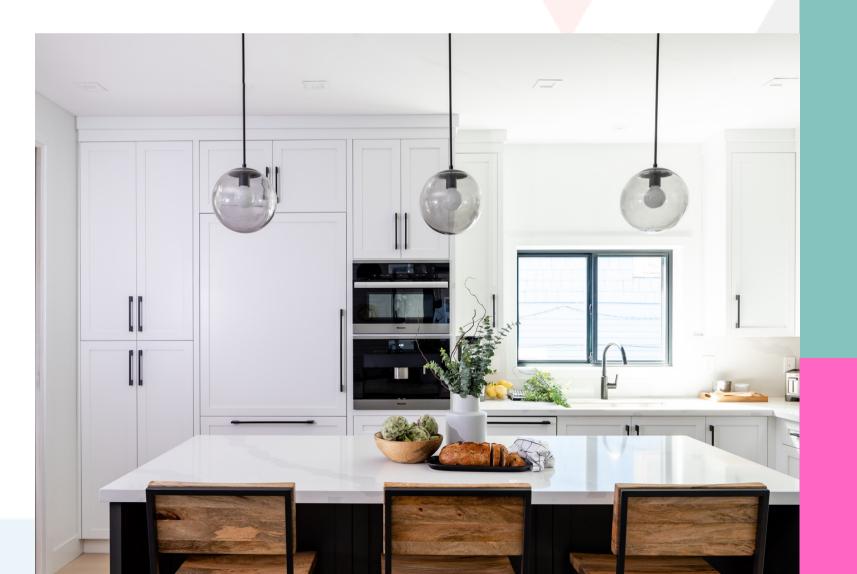

#### Lectus \$ 28,000

includes delivery, install, cabinetry, glass accent doors, handles, inserts

Door Style: Libertti FlatDoor Material: Painted MDFDoor Colour: NougatHandles: 9765-128-BBRCountertop: Silestone Miami Vena Waterfalled Edges(not included in price, approx. value \$5733)Inserts: Pull out trash bins and spice pullouts.

### Lectus Features

• Value Driven Line of Merit Kitchens - Introduced in 2012 to offer clients a more affordable option but still maintains the quality Merit is known for.

Personalized Design Options- Large selection of door styles and colours.
Choices include wood, painted, thermofoil and laminate.

Quality Materials - Plywood cases, full extension dovetail drawers, soft close door and drawers.

03

Made in Cana Columbia.

www.bluemountainkitchens.ca

Made in Canada - Their state of the art facility is located in British