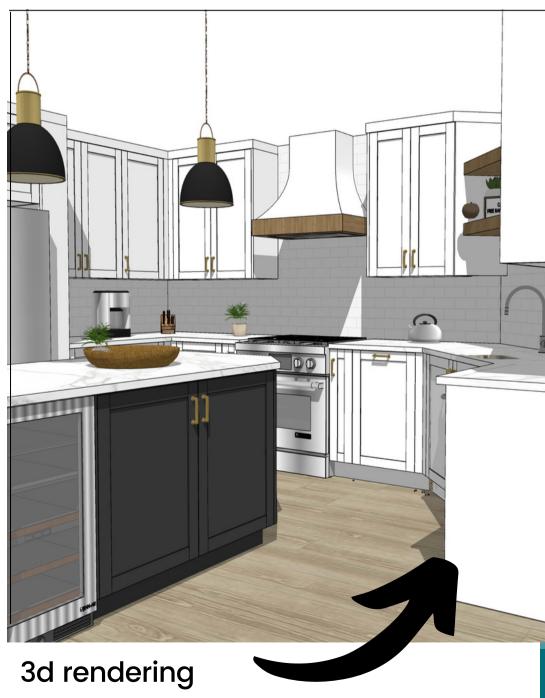

#### **UGO \$ 20,050**

#### Includes delivery, install, cabinetry, custom hood fan, handles, inserts, floating shelves.

Door Style: Shaker (5001) **Door Material:** PVC **Door Colour:** Matte White (Doors) Matte Black (Island) Accents: Tafisa- Rhapsody (Floating Shelves) Handles: Ashdale **Custom Hood Fan**: Paint to match cabinetry and accents **Countertop:** Calcatta Maxima (Omnia- not included in price, approx. value \$5500.00)