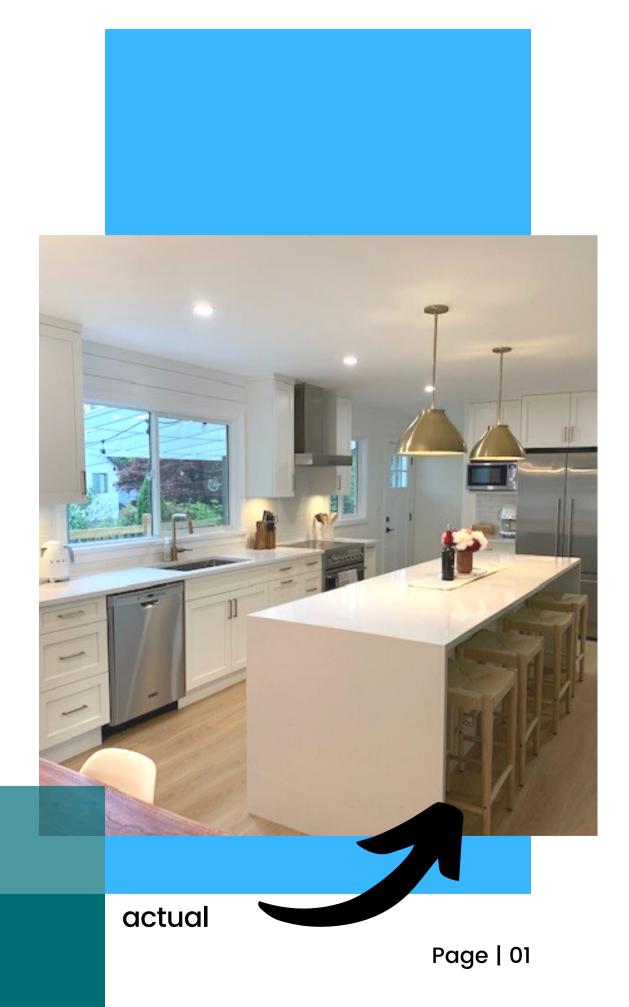

#### **UGO \$ 20,050**

#### Includes delivery, install, cabinetry, custom hood fan, handles, inserts, floating shelves.

Door Style: Shaker (5001) **Door Material:** PVC **Door Colour:** Matte White (Doors) Matte Black (Island) Accents: Tafisa- Rhapsody (Floating Shelves) Handles: Ashdale **Custom Hood Fan**: Paint to match cabinetry and accents **Countertop:** Calcatta Maxima (Omnia- not included in price, approx. value \$5500.00)

www.bluemountainkitchens.ca

actual

Page | 01