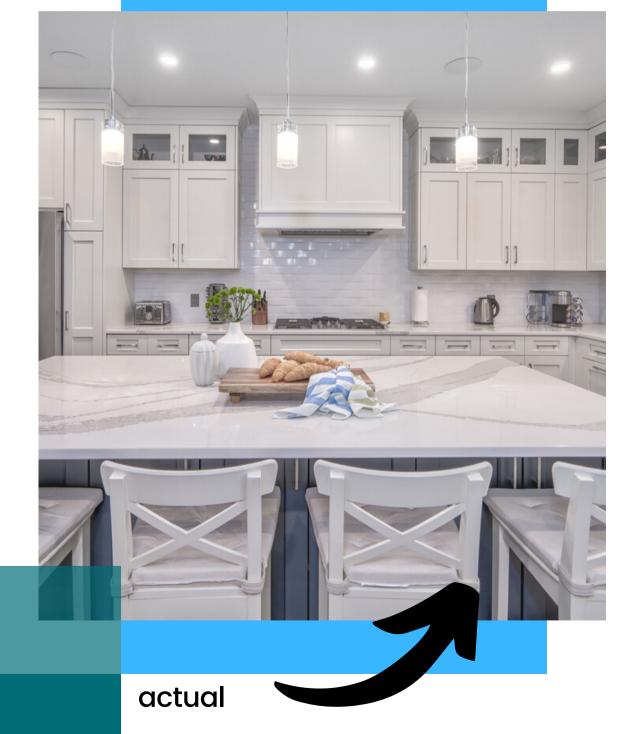

#### **UGO \$ 20,050**

#### Includes delivery, install, cabinetry, custom hood fan, handles, inserts, floating shelves.

Door Style: Shaker (5001) **Door Material:** PVC **Door Colour:** Matte White (Doors) Matte Black (Island) Accents: Tafisa- Rhapsody (Floating Shelves) Handles: Ashdale **Custom Hood Fan**: Paint to match cabinetry and accents **Countertop:** Calcatta Maxima (Omnia- not included in price, approx. value \$5500.00)

www.bluemountainkitchens.ca

actual

Page | 01