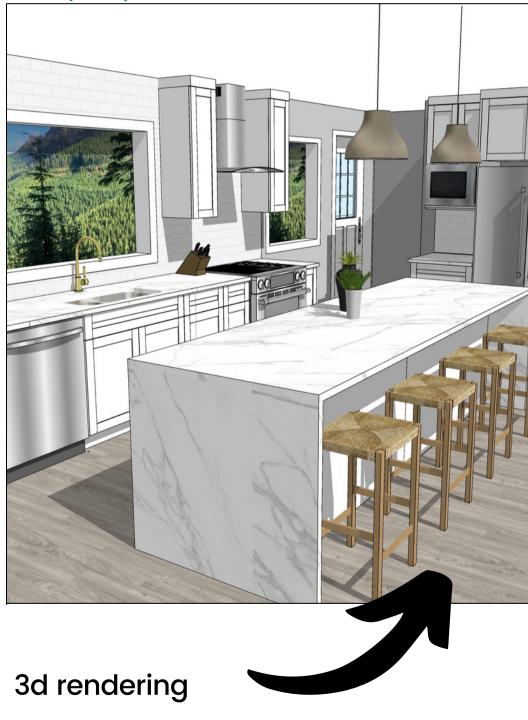

#### **UGO \$ 20,050**

#### Includes delivery, install, cabinetry, custom hood fan, handles, inserts, floating shelves.

Door Style: Shaker (5001) **Door Material:** PVC **Door Colour:** Matte White (Doors) Matte Black (Island) Accents: Tafisa- Rhapsody (Floating Shelves) Handles: Ashdale **Custom Hood Fan**: Paint to match cabinetry and accents **Countertop:** Calcatta Maxima (Omnia- not included in price, approx. value \$5500.00)