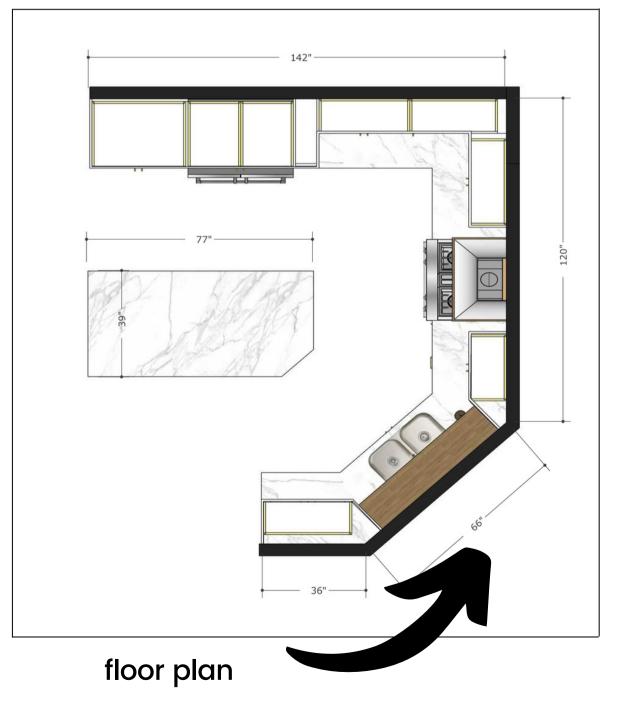

want a quicker, less expensive line that doesn't limit choices and features.

We will also continue to invest in the backbone of our company and our team and work to provide the most seamless, transparent, and fun (because this process should be fun!) experience to our clients. Thank you for your support!



### **A Little About Us**

The Blue Mountain Team

#### **UGO \$ 20,050**

#### Includes delivery, install, cabinetry, custom hood fan, handles, inserts, floating shelves.

Door Style: Shaker (5001) **Door Material:** PVC **Door Colour:** Matte White (Doors) Matte Black (Island) Accents: Tafisa- Rhapsody (Floating Shelves) Handles: Ashdale **Custom Hood Fan**: Paint to match cabinetry and accents **Countertop:** Calcatta Maxima (Omnia- not included in price, approx. value \$5500.00)





www.bluemountainkitchens.ca



actual

Page | 01

## **UGO Features**



3/4 "Mighty Case Construction. Stronger and built for longevity. 3/4" material protects against warpage and sagging.

Water Resistant - cabinets are sealed with a 1mm thick PVC strip preventing H2O from penetrating the sub core, meaning your cabinets won't swell

3/4 "Hardbacks - hardbacks are an installer's dream because you can screw wherever is required, so you get the most solid installation possible.

Metal-Sided Drawer Boxes - Also known as tandem boxes have undermount drawer slides and are durable and water resistant.

easy access

01

02

03

04

05

06

07

**08** 

 $\mathbf{0} \mathbf{9}$ 

Integrated Soft Close Hinges - fewer parts which means fewer problems. It also creates a cleaner look.

Adjustable