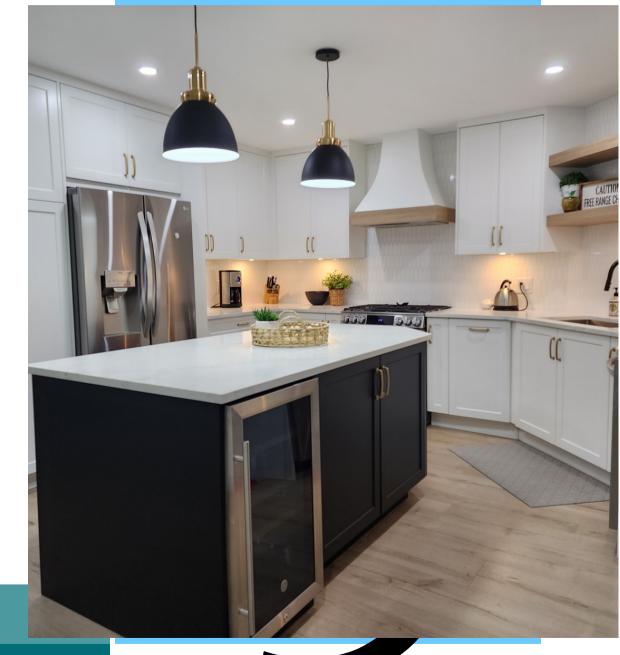

#### **UGO \$ 20,050**

#### Includes delivery, install, cabinetry, custom hood fan, handles, inserts, floating shelves.

Door Style: Shaker (5001) **Door Material:** PVC **Door Colour:** Matte White (Doors) Matte Black (Island) Accents: Tafisa- Rhapsody (Floating Shelves) Handles: Ashdale **Custom Hood Fan**: Paint to match cabinetry and accents **Countertop:** Calcatta Maxima (Omnia- not included in price, approx. value \$5500.00)