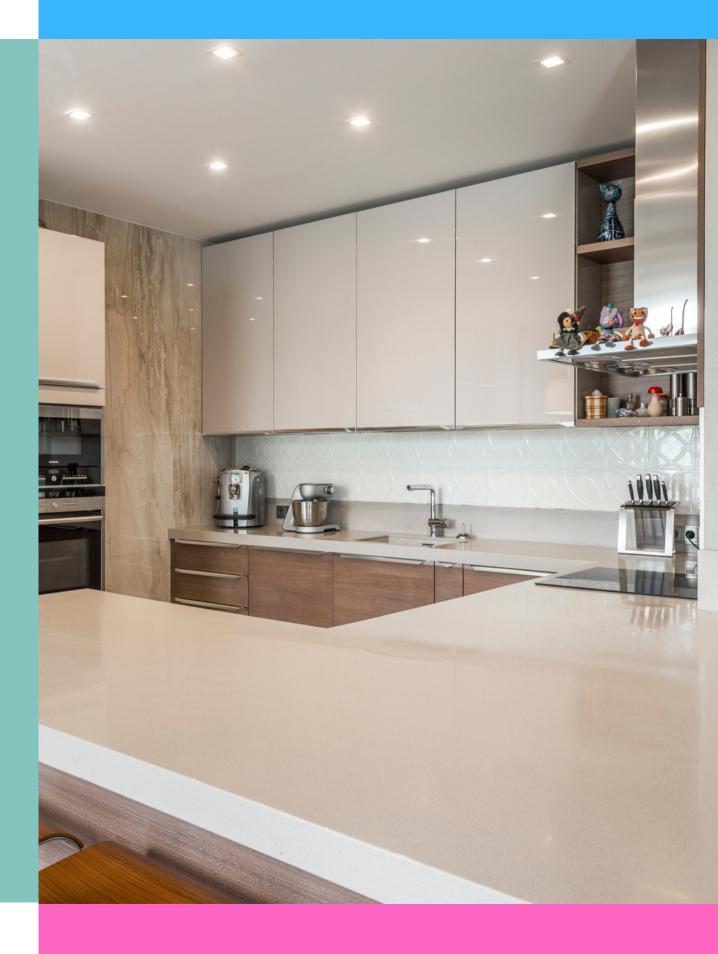

#### **UGO \$ 20,050**

#### Includes delivery, install, cabinetry, custom hood fan, handles, inserts, floating shelves.

Door Style: Shaker (5001) **Door Material:** PVC **Door Colour:** Matte White (Doors) Matte Black (Island) Accents: Tafisa- Rhapsody (Floating Shelves) Handles: Ashdale **Custom Hood Fan**: Paint to match cabinetry and accents **Countertop:** Calcatta Maxima (Omnia- not included in price, approx. value \$5500.00)

www.bluemountainkitchens.ca

actual

Page | 01