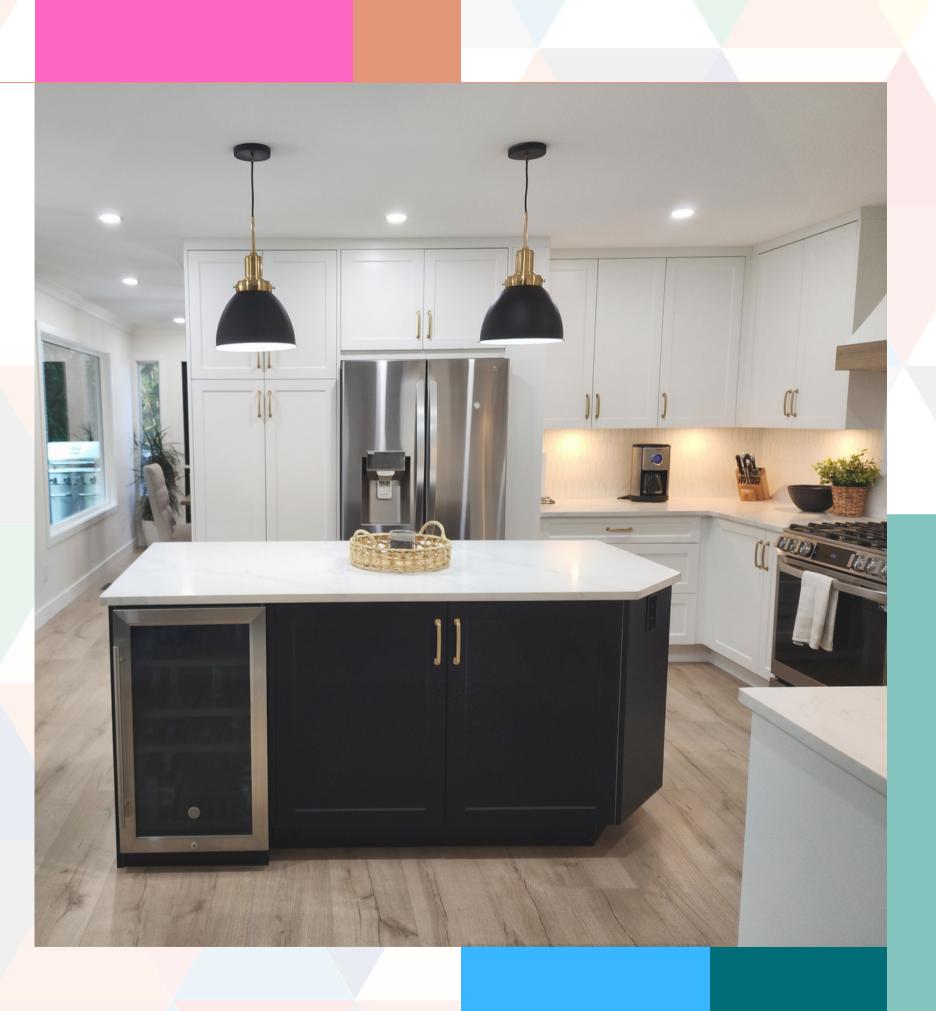

#### **UGO \$ 20,050**

#### Includes delivery, install, cabinetry, custom hood fan, handles, inserts, floating shelves.

Door Style: Shaker (5001) **Door Material:** PVC **Door Colour:** Matte White (Doors) Matte Black (Island) Accents: Tafisa- Rhapsody (Floating Shelves) Handles: Ashdale **Custom Hood Fan**: Paint to match cabinetry and accents **Countertop:** Calcatta Maxima (Omnia- not included in price, approx. value \$5500.00)